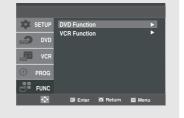

oundtrack is played in English 5.1CH. A DVD disc can have up to eight different soundtracks. The MP3, AC3 and WMA are supported. (DivX)              |
| SUBTITLE      | Refers to the subtitle languages available in the disc.<br>You will be able to choose the subtitle languages or, if you prefer, turn them off from the screen.<br>A DVD disc can have up to 32 different subtitles. |

## **Using the Disc and Title Menu (DVD)**

### 1

During playback of a DVD disc, press the **MENU** button on the remote control.



The MENU button can be used to access Disc and title menus on a DVD during playback.

## 2

Press the **▲**/▼ buttons to select **Function**, then press the **▶** or **ENTER** button.



## 3

Press the ▲/▼ buttons to select **DVD Function**, then press the ▶ or **ENTER** button.



## 4

Press the ▲/▼ buttons to select **Title Menu** or **Disc Menu** then press the ▶ or **ENTER** button.



- Depending on the disc, the Disc Menu or Title Menu may not work.
- You can also use the Disc Menu by using the DISC MENU button on the remote control.
- The Title Menu will only be displayed if there are at least two titles on the disc.
- The Title Menu works only with DVDs.

## **Using the Function Menu (DVD)**

## 1

During the playback of a DVD disc, press the **MENU** button on the remote control.



▼ The MENU button can be used to access DVD functions such as Info, Zoom, Bookmark, Repeat and EZ view menu during DVD playback.

## 2

Press the ▲/▼ buttons to select **Function**, then press the ▶ or **ENTER** button.



## 3

Press the ▲/▼ buttons to select **DVD Function**